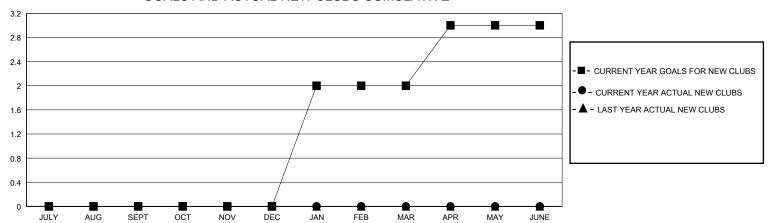

## GOALS AND ACTUAL NEW CLUBS CUMULATIVE

0

0

0

0

0

OCT/NOV/DEC

JAN/FEB/MAR