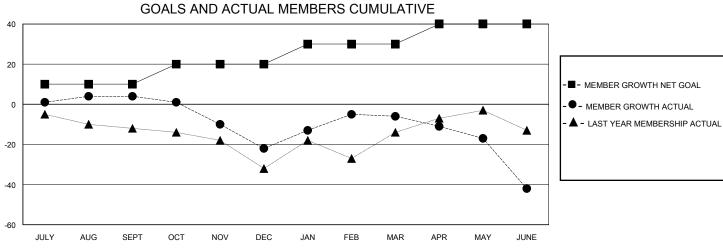

| GMT:          |               |             | GMT CA        |                       |                        |                         |                                                    |  |  |
|---------------|---------------|-------------|---------------|-----------------------|------------------------|-------------------------|----------------------------------------------------|--|--|
|               | Club          | s           |               | Members               |                        |                         |                                                    |  |  |
|               | RESULTS FOR   | R 2023-2024 |               | RESULTS FOR 2023-2024 |                        |                         |                                                    |  |  |
| QUARTER       | NEW CLUB GOAL | NEW CLUBS   | DROPPED CLUBS | QUARTER MEMB          | BER GROWTH NET<br>GOAL | MEMBER GROWTH<br>ACTUAL | DROPPED<br>MEMBERS ACTUAL<br>(including transfers) |  |  |
| JULY/AUG/SEPT | 0             | 0           | 0             | JULY/AUG/SEPT         | 10                     | 27                      | 23                                                 |  |  |

OCT/NOV/DEC

JAN/FEB/MAR

APR/MAY/JUNE

10

10

10